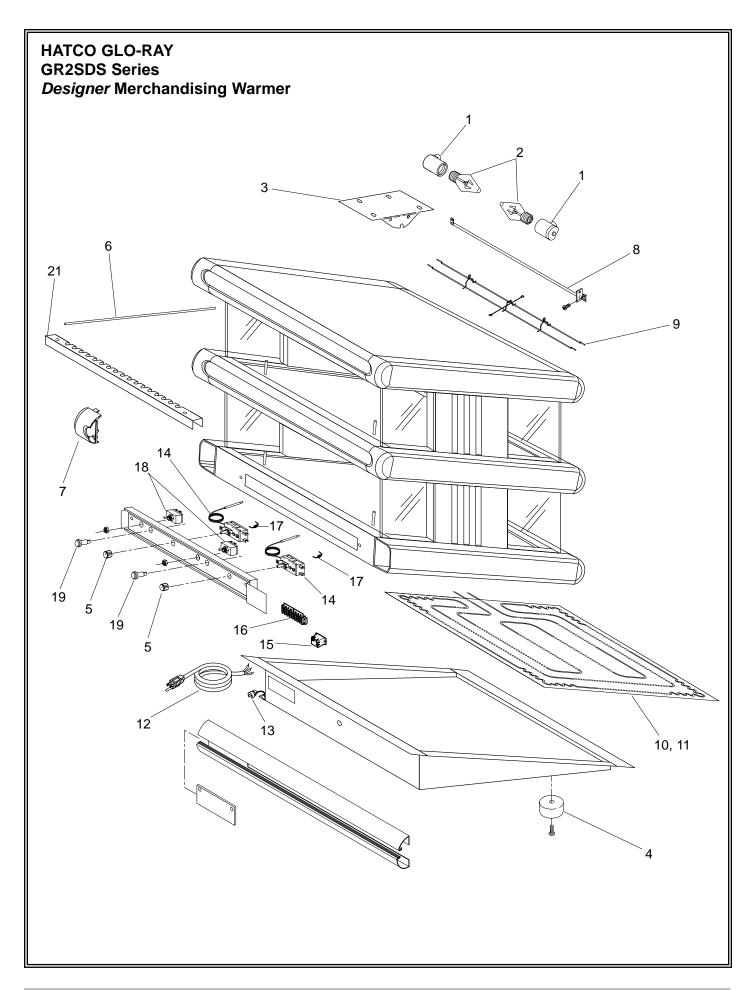

# REPLACEMENT PARTS LIST

# PARTS COMMON TO ALL GR2SDS MODELS

| ITEM             | DESCRIPTION                                                    | PART NO.                                                     | QTY.                   | ITE         | M DESCRIPTION                                                | PART NO.                                     | QTY.                |
|------------------|----------------------------------------------------------------|--------------------------------------------------------------|------------------------|-------------|--------------------------------------------------------------|----------------------------------------------|---------------------|
| 1<br>2<br>3<br>4 | Light Socket, Single<br>Light Bulb<br>End Cover<br>Rubber Foot | 02.30.044.00<br>02.30.043.00<br>04.32.236.00<br>05.30.064.00 | 2-4<br>2-4<br>4-8<br>4 | 5<br>6<br>7 | Knob, Thermostat<br>Rod, Product Divider<br>Plastic Bullnose | 05.30.018.00<br>04.15.112.00<br>04.09.078.00 | 1-2<br>5-24<br>8-12 |